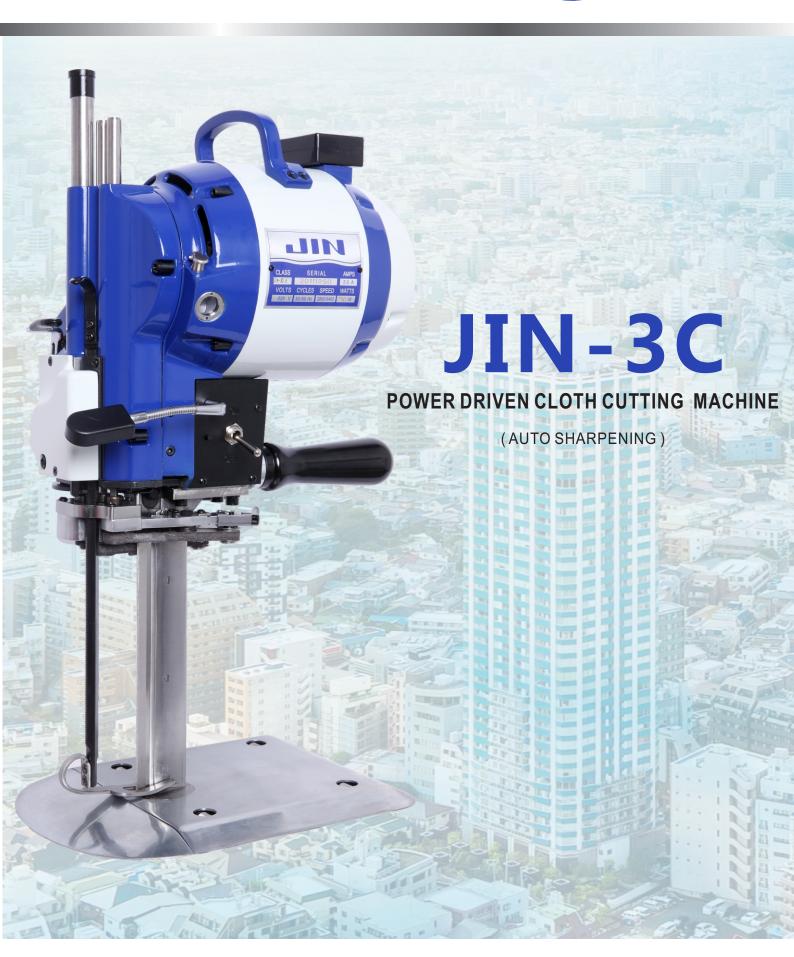

## JIN-3C(550W/750W/850W)

## POWER DRIVEN CLOTH CUTTING MACHINE

- 1. The unique design of JIN-3C provides more torque and the best power to weight ratio of any machine that is commercially available.
- 2. It is available to cut materials like Cotton, Woolens, Linen, Silk etc.,
- 3. The product has the features of concentrated lubrications, small power small curvature radius, low noise, high-efficiency, auto-sharpening etc.,
- 4. It is an ideal cutting machine for garment industry.

MODEL JIN -3(550W/750W/850W) | CUTTING HIGH 110,160,210,260,285 mm

POWER 550/750/850 INCH 6/8/10/12/13/15

ROTATE SPEED 2850-3300 rpm